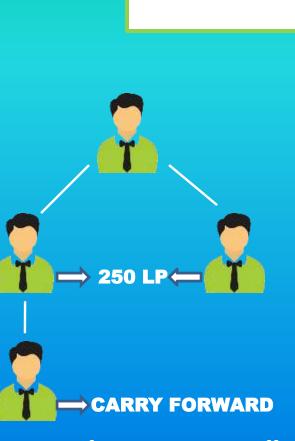

# **EXPONENTIAL BONUS**

Every member sponsored directly by you will be placed on your first level, and you will receive 10% loyalty points on the business volume generated by your members' purchases.

In direct bonus scheme, sponsoring 3 members entitles you to earn 750 loyalty points, which translates to 250 points per member.

# **TEAM PERFORMANCE BONUS**

The Team Performance Bonus offers you an earning of 250 loyalty points by matching the business volume.