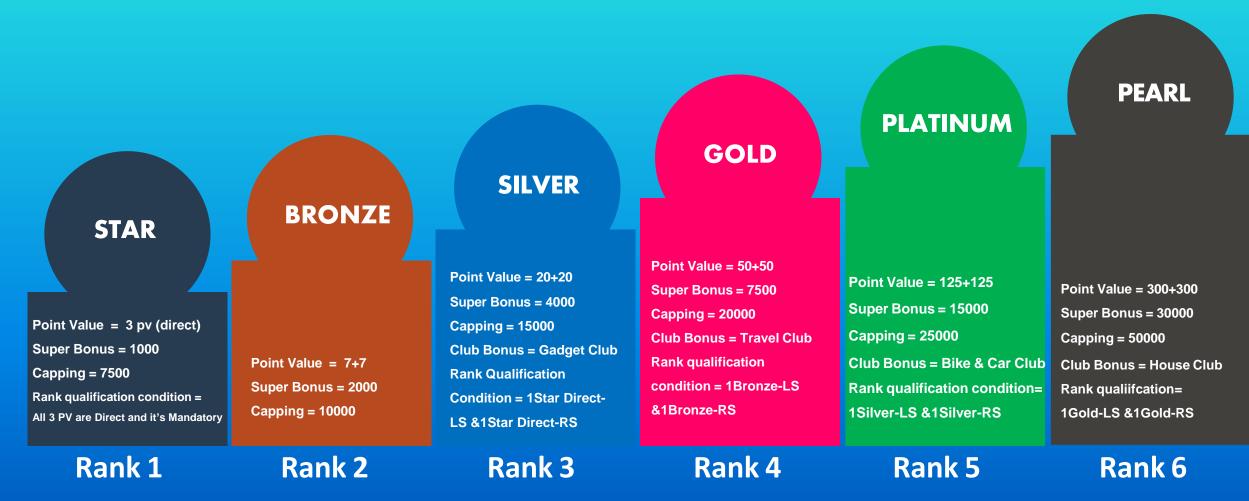

# **SUPER BONUS**

The Super Bonus is for those individuals who work hard with their team and contribute to bringing stability to the business. It provides significant encouragement, which helps make your life stable and robust.

# The Super Bonus will be based on the table shown below:

## **Gadgets Club Bonus**

Once you qualify for the Silver level, you become eligible for the Gadgets Club Bonus. Based on your team's business turnover, you will receive a fund of up to ₹10 lakh for purchasing luxury gadgets from a 4% share of the country's re-purchase turnover.

## **Travel Club Bonus**

Once you qualify for the Gold level, you become eligible for the Travel Club Bonus. Now, based on your team's business turnover, you will receive a travel fund to explore domestic and international destinations, calculated at 4% of the country repurchase turnover.

## Bike & Car Club Bonus

You become eligible for the Car Club Bonus when you qualify for the Platinum level. Now, you will participate in the country repurchase turnover at 4% of your team's business ratio, enabling you to receive funds of up to ₹4 crore 35 lakhs for purchasing luxury cars.