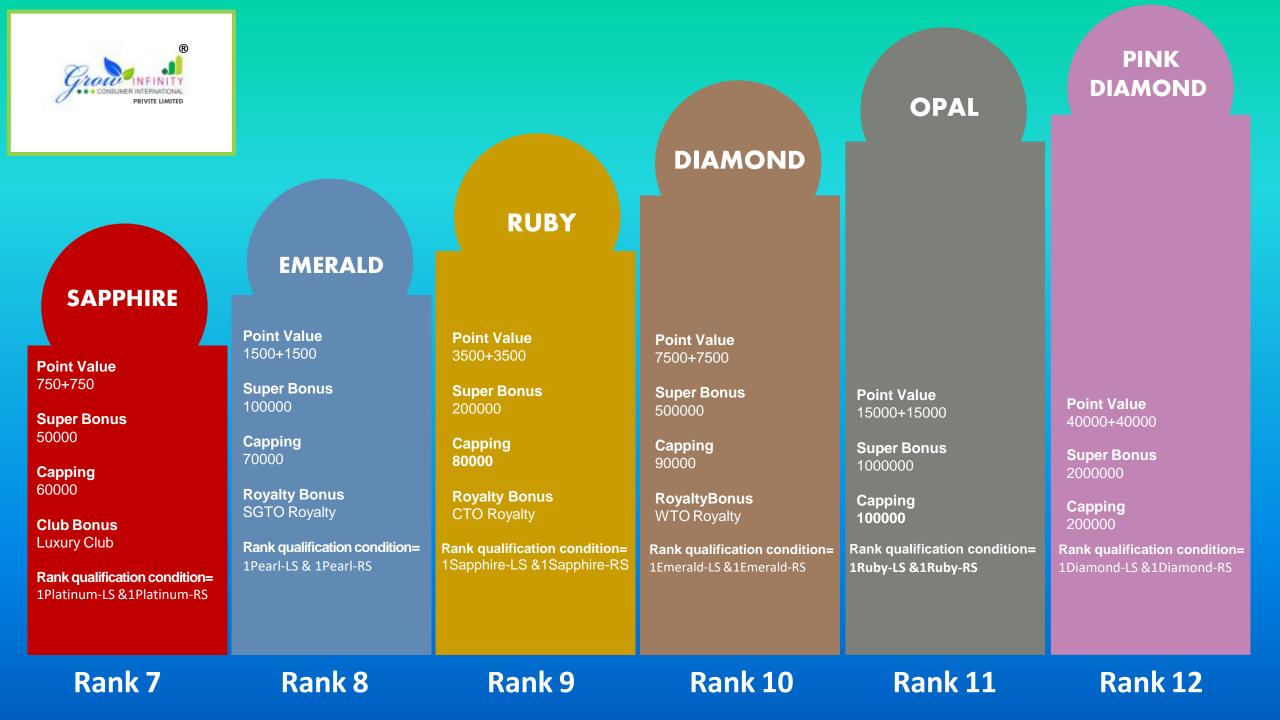

## House Club Bonus

When you qualify for the Pearl level, you become eligible for the House Club Bonus. Now, you will receive a 2% share of the country repurchase turnover based on the business proportion of your team, which will enable you to receive funds of up to ₹7 crores for purchasing luxury villas, farmhouses, and palaces.

## Luxury Club Bonus

You become eligible for the Luxury Club Bonus when you qualify for the Sapphire level. Now, you will receive a 1% share of the country repurchase turnover based on your team's business ratio, allowing you to receive up to ₹30 crores of funds for purchasing luxury aviation.

Self Group Turnover Royalty You become eligible for Self Group Turnover Royalty when you qualify for the Emerald level. Now, you will receive a 3% share of the self-group's turnover based on the business proportion of your team, ensuring you receive lifetime royalty.

## **Country Turnover Royalty**

When you qualify for the Ruby level, you become eligible for Country Turnover Royalties. Now, you will receive a 2% share of your team's business based on country repurchase turnover, allowing you to receive a lifetime royalty. World Turnover Royalty You become eligible for World Turnover Royalty when you qualify for the Diamond level. Now, based on your team's business turnover, you will receive lifetime royalty at a rate of 1% of the world repurchase turnover.